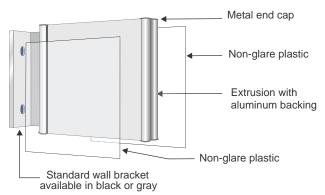

## **Specifications:**

- Matte finish aluminum frame
- Clear non-glare 3/16" (2mm) plastic cover
- Pre-drilled or VHB tape mounting options
- Single-sided or double-sided
- Flush mount or flag mount (bracket available)
- Suction cup included for removal of cover.
- Screws and wall plugs included
- Available with High-Glow backing

# **Mounting Options:**

- Pre-drilled holes for screws
- VHB permanent mounting tape