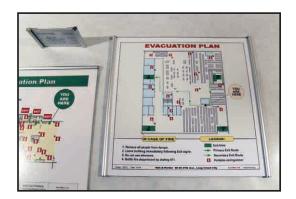

# **IN - Infinity Frame**

Casement

## **Specifications:**

- Matte finish aluminum frame
- Clear non-glare 3/16" (2mm) plastic cover
- Pre-drilled or VHB tape mounting options
- Single-sided or double-sided
- Flush mount or flag mount (bracket available)
- Suction cup included for removal of cover.
- Screws and wall plugs included
- Available with High-Glow backing

# **Mounting Options:**

- Pre-drilled holes for screws
- VHB permanent mounting tape

#### Colors:

-Satin Silver

| Product No. | Dimensions   |
|-------------|--------------|
| IN811       | 8.5"x11"     |
| IN814       | 8.5"x14"     |
| IN1212      | 12"x12"      |
| IN1117      | 11"x17"      |
| IN-CUS      | Custom sizes |

LEGEND

### Double sided / flag mount option





**SOLO CUP - Evacuation Plan**